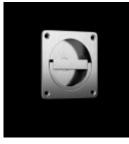

 $\underline{No.720}No.720$  Satin Stainless steel rectangular offset flush pull. 4 visible screws and large pocket  $\underline{Learn\ More}$ 

No.722No.722 Satin Stainless steel square flush ring pull. 4 visible screws Learn More