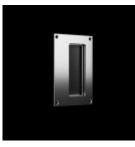

 $\underline{No.720}No.720$  Satin Stainless steel rectangular offset flush pull. 4 visible screws and large pocket  $\underline{Learn\ More}$ 

No.722No.722 Satin Stainless steel square flush ring pull. 4 visible screws Learn More