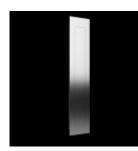

No.718No. 718 Satin Stainless steel, polished stainless steel and black stainless steel. 2 hidden screws for mounting. Available in 3 sizes: 200mm, 300mm and 400mm Learn More

No.719No719 Satin Stainless steel square flush ring pull. 4 visible screws Learn More