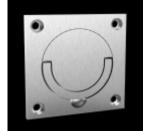

 $\underline{No.720}No.720$  Satin Stainless steel rectangular offset flush pull. 4 visible screws and large pocket  $\underline{Learn\ More}$ 

No.722No.722 Satin Stainless steel square flush ring pull. 4 visible screws Learn More