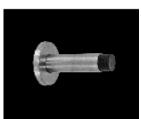

No.728 No.728 Satin Stainless steel floor door stop. No mounting required Learn More

No.729 No.729 Satin Stainless steel floor door stop. No mounting required Learn More

No.730 No.730 Satin Stainless steel and polished stainless steel floor mounted door stop Learn