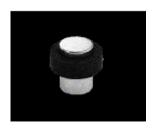

 $\frac{No.724}{No.724}$ No.724 Satin Stainless steel and polished stainless steel floor mounted door stop with heavy duty rubber ring  $\frac{Learn\ More}{No.724}$ 

No.725No.725 Satin Stainless steel and polished stainless steel wall stopper Learn More