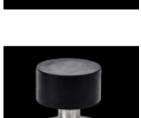

No.726No.726 Satin Stainless steel short door stop with extra large rubber bumper Learn More

No.727 No.727 Satin Stainless steel and polished stainless steel wall mounted door stopper. Available in 50mm and 85mm lengths. Learn More