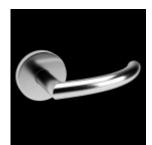

# No.103

- Material: 304ss grade stainless steel
- Type: Hollow lever
- Finish: Satin stainless 630Learn More

### No.103

- Material: 304ss grade stainless steel
- Type: Hollow lever
- Finish: Satin stainless 630Learn More