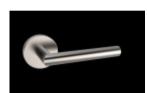

### No.107

- Material: 304ss grade stainless steel
- Type: Hollow lever
- Finish: Satin stainless 630Learn More