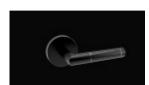

### No.105

- Material: 304ss grade stainless steel
- Type: Hollow lever
- Finish: Satin stainless 630 /Black 22 Learn More

## No.105

- Material: 304ss grade stainless steel
- **Type**: Hollow lever
- Finish: Satin stainless 630 /Black 22 Learn More