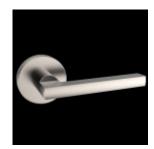

#### No.104

- Material: 304ss grade stainless steel
- Type: Hollow lever
- Finish: Satin stainless 630 /Mirror polish 629Learn More