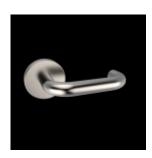

### No.101

- Material: 304ss grade stainless steel
- Type: Hollow lever
- Finish: Satin stainless 630 /Mirror polish 629Learn More