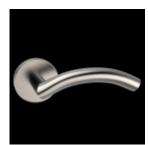

### No.101

- Material: 304ss grade stainless steel
- Type: Hollow lever
- Finish: Satin stainless 630 /Mirror polish 629Learn More