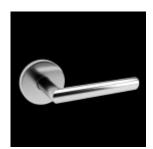

### No.105

- Material: 304ss grade stainless steel
- Type: Hollow lever
- Finish: Satin stainless 630 /Black 22 Learn More

## No.105

- Material: 304ss grade stainless steel
- **Type**: Hollow lever
- Finish: Satin stainless 630 /Black 22 Learn More