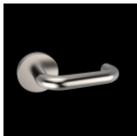

### No.102

- Material: 304ss grade stainless steel
- Type: Hollow lever
- Finish: Satin stainless 630Learn More